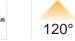

# 16.0

| Technical Data Sheet   |                                       |  |  |  |  |  |
|------------------------|---------------------------------------|--|--|--|--|--|
| Model No.              | BQ-YPL-M300                           |  |  |  |  |  |
| Watt(W)                | 24W                                   |  |  |  |  |  |
| Dimension(mm)          | ∲ 300X16mm                            |  |  |  |  |  |
| Input Voltage(V)       | AC 100-130V                           |  |  |  |  |  |
| LED Model              | 135PCS SMD 2835/3V/135-140LM/W /Ra 80 |  |  |  |  |  |
| CCT(K)                 | 3000K/4000K/5500K                     |  |  |  |  |  |
| Efficiency ( Im/W) ±5% | 100lm/W                               |  |  |  |  |  |
| Luminous Flux(Im) ±5%  | 2300LM                                |  |  |  |  |  |
| Beam Angle (°)         | 120°                                  |  |  |  |  |  |
| Working Temp.(°C)      | -15°C ~ +45°C                         |  |  |  |  |  |
| DIM                    | 0-10V                                 |  |  |  |  |  |
| IP Rating              | IP44                                  |  |  |  |  |  |
| Lifetime (hr)          | >50000H                               |  |  |  |  |  |
| THD                    | <15%                                  |  |  |  |  |  |