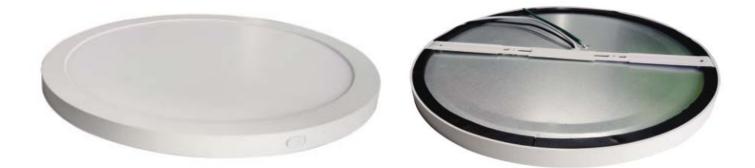

# 24W Ceiling lamp in IP44

12' round ceiling light is with side lighting design, which has higher lumen efficiency and perfect lighting performance. Super slim-only 16mm thickness, in elegant appearance, AC linear inside power supply, save your space. Surface mount installation easy operating, save labor.

#### **Product Image**