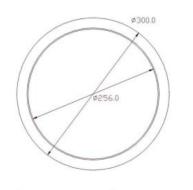

### Available size

| Model       | Dimension(mm) |   |   | Wattage | Product Weight (LBs) |        | Carton weight ((LBs) |         | Carton Size | Qty/CTN | 20GP  | 40HQ  |
|-------------|---------------|---|---|---------|----------------------|--------|----------------------|---------|-------------|---------|-------|-------|
|             | А             | В | С | manage  | N.W/PC               | G.W/PC | N.W/CTN              | G.W/CTN | (in)        |         | (pcs) | (pcs) |
| BQ-YPL-M300 | ф 300X16mm    |   |   | 24W     | 1.5                  | 1.8    | 30                   | 36      | 18.9x13x13  | 20      | 10000 | 25200 |

# 16.0

| Technical Data Sheet   |                                       |  |  |  |  |  |
|------------------------|---------------------------------------|--|--|--|--|--|
| Model No.              | BQ-YPL-M300                           |  |  |  |  |  |
| Watt(W)                | 24W                                   |  |  |  |  |  |
| Dimension(mm)          | ∲ 300X16mm                            |  |  |  |  |  |
| Input Voltage(V)       | AC 100-130V                           |  |  |  |  |  |
| LED Model              | 135PCS SMD 2835/3V/135-140LM/W /Ra 80 |  |  |  |  |  |
| CCT(K)                 | 3000K/4000K/5500K                     |  |  |  |  |  |
| Efficiency ( Im/W) ±5% | 100lm/W                               |  |  |  |  |  |
| Luminous Flux(Im) ±5%  | 2300LM                                |  |  |  |  |  |
| Beam Angle (°)         | 120°                                  |  |  |  |  |  |
| Working Temp.(°C)      | -15°C ~ +45°C                         |  |  |  |  |  |
| DIM                    | 0-10V                                 |  |  |  |  |  |
| IP Rating              | IP44                                  |  |  |  |  |  |
| Lifetime (hr)          | >50000H                               |  |  |  |  |  |
| THD                    | <15%                                  |  |  |  |  |  |