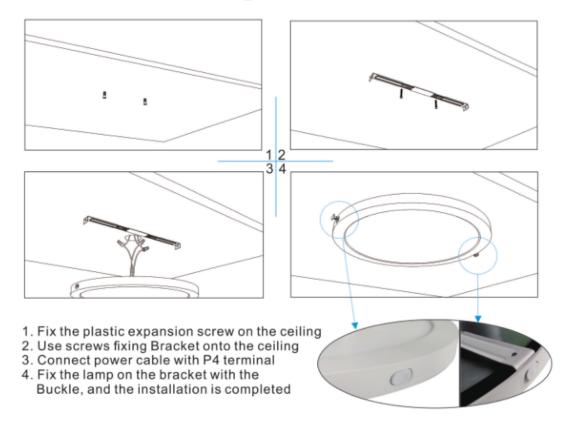

|  |  |  |
| CCT(K)                 | 3000K/4000K/5500K                     |  |  |  |  |  |
| Efficiency ( Im/W) ±5% | 100lm/W                               |  |  |  |  |  |
| Luminous Flux(Im) ±5%  | 2300LM                                |  |  |  |  |  |
| Beam Angle (°)         | 120°                                  |  |  |  |  |  |
| Working Temp.(°C)      | -15°C ~ +45°C                         |  |  |  |  |  |
| DIM                    | 0-10V                                 |  |  |  |  |  |
| IP Rating              | IP44                                  |  |  |  |  |  |
| Lifetime (hr)          | >50000H                               |  |  |  |  |  |
| THD                    | <15%                                  |  |  |  |  |  |

# Please turn off the power before installation